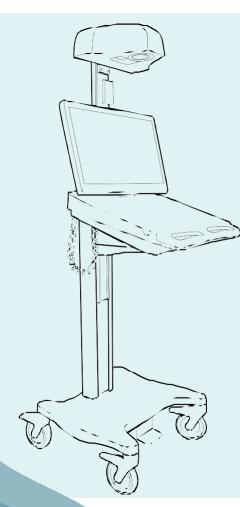

#### **Specifications**

| Height:           | From 40 inches /101.6 cm to 64.5 inches /<br>163.8 cm, height adjustment by means of a<br>foot pedal with gas spring assisted control                                                                                                                          |
|-------------------|----------------------------------------------------------------------------------------------------------------------------------------------------------------------------------------------------------------------------------------------------------------|
| Base Dimensions:  | 20.2 x 20.2 inches / 51.3 x 51.3 cm                                                                                                                                                                                                                            |
| Wheel dimensions: | 5 inches / 12.7 cm diameter casters (4 locking) for easy transition over uneven surfaces.                                                                                                                                                                      |
| Weight:           | 80 Kg<br>Volumetric weight: 135kg                                                                                                                                                                                                                              |
| Components:       | Dell OptiPlex 5270 All-in-One CTO.<br>Real Sense D435 Camera.<br>liyama 21 inch touchscreen Monitor.<br>3G Modem.<br>WiFi.<br>External ports: 1 x VGA, 2 x USB 2.0, 1 x RJ45.<br>Power 110 / 240 volt.<br>RFID Card reader.<br>(optional finger print scanner) |