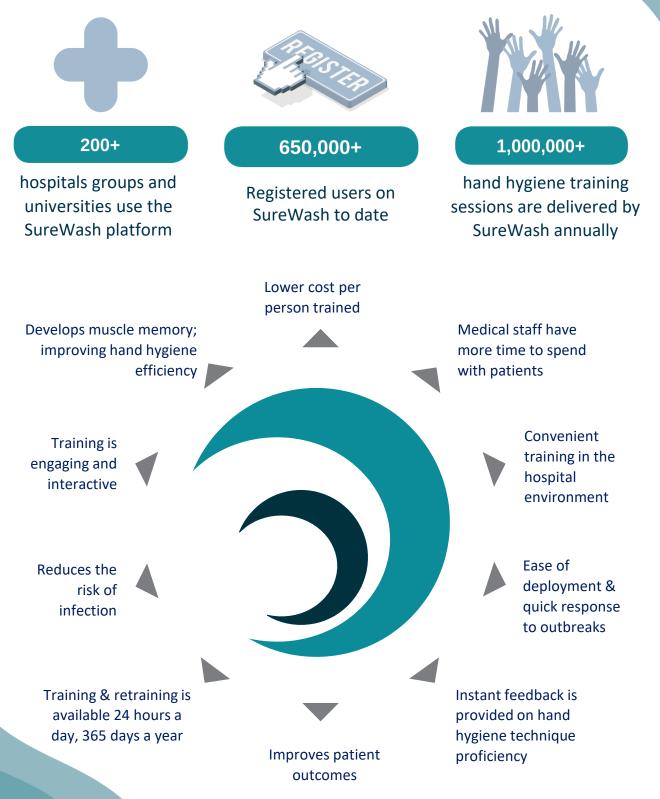

#### SYSTEM BENEFITS

SureWash is a cost-effective hand hygiene training system teaching the WHO technique.

o surewash

Your Partner in

Hand Hygiene Training

# SUITEWASH

Hand Hygiene Training

SUREWASH ELITE

SureWash ELITE is an advanced training kiosk that uses augmented reality to deliver competence-based training in hand hygiene and infection control.

The training system can be easily transferred within the hospital setting to offer hand hygiene training and retraining for all healthcare staff, patients and visitors. It uses a live video camera to measure the hand motions and provides realtime feedback to ensure compliance in the WHO technique. This approach helps users to develop muscle memory, therefore improving compliance, reducing the risk of infections and improving patient outcomes.

Not only is this training system beneficial to hospital staff, the SureWash ELITE also generates awareness around infection control amongst patients and family members. Its ease of use results in patients and visitors finding the training an engaging and positive experience.

Ultimately, SureWash not only saves organisations time, money and productivity, but has a very real impact in improving patient outcomes.