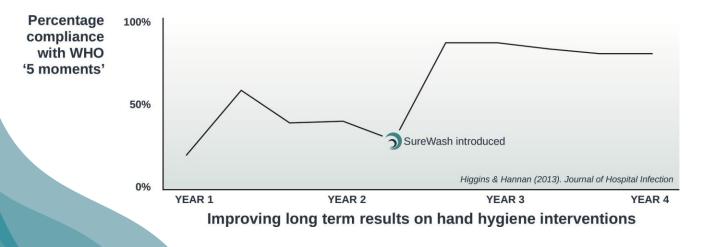

ining and retraining for all healthcare staff, patients and visitors. It uses a live video camera to measure the hand motions and provides realtime feedback to ensure compliance in the WHO technique. This approach helps users to develop muscle memory, therefore improving compliance, reducing the risk of infections and improving patient outcomes.

Not only is this training system beneficial to hospital staff, the SureWash ELITE also generates awareness around infection control amongst patients and family members. Its ease of use results in patients and visitors finding the training an engaging and positive experience.

Ultimately, SureWash not only saves organisations time, money and productivity, but has a very real impact in improving patient outcomes.



#### How effective is SureWash?





Your Partner in Hand Hygiene Training

#### **REPORTING SUITE**

All data from your SureWash ELITE is stored in the cloud for administrators to access and track users learning progress on SureWash.NET.

The Reporting Suite on SureWash.NET is an audited training record for regulatory bodies. The reports allow for the automation and aggregation of data across organisations. Data can be defined by role or department and can be narrowed to a certain date. Management reports can also be downloaded and printed in PDF or Excel format.

SureWash.NET has a quiz option which provides instant feedback regarding the standard of knowledge in the organisation while also helping to address the gaps in learning. Along with this, lessons are available on PowerPoint presentation to deliver sharp bursts